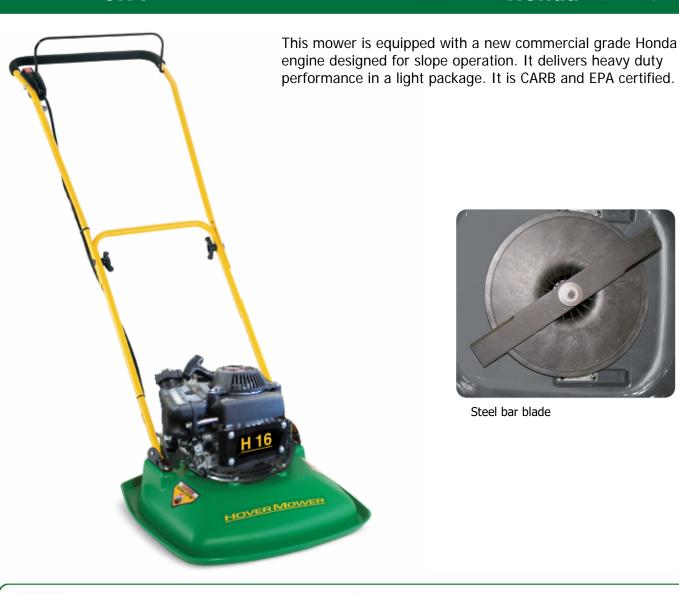

## **HM 16H4**

## Honda 2HP 57 CC

Steel bar blade

**ENGINE** CAPABILITY

DECK

Honda GX 57 4 cycle 57 CC (2hp) Continous operation on slopes up to a 45 degree incline High density polyethylene, UV, chemical resistant.

**IMPELLER** 

High impact plastic alloy, machined aluminum hub

CUT

- · Reversible stainless steel blades
- Metal edged nylon blades
- Nylon strings
- Steel bar blade (International only)

1/2 inch - 3 inches CUT HEIGHT

CUT WIDTH 16 inches

**HANDLES** 16 gauge steel, ergonomic,

52" reach

Glass filled Zytel ENGINE MOUNT

WEIGHT 27 lbs.

5/16" above ground TRAVEL WARRANTY One year commercial **OPTIONS** 

• Lift kit for 4" cut height

• 12" handle extension kit