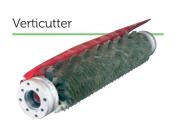

## The cleanest thatch collection

Nothing matches the performance of the Thatch-Away tungsten tipped verticutters. Their ability to remove and vacuum up thatch is legendary. With an extensive range of cassettes to choose from, turn your triplex into a total greens maintenance tool.