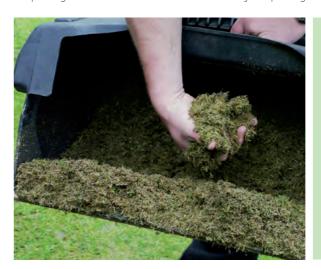

## The cleanest thatch collection

Nothing matches the performance of the Thatch-Away tungsten tipped verticutters. Their ability to remove and vacuum up thatch is legendary. With an extensive range of cassettes to choose from, turn your triplex into a total greens maintenance tool.