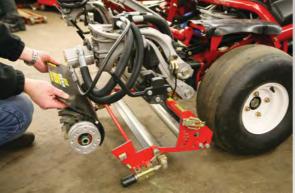

#### TURN YOUR TRIPLEX INTO A TOTAL GREENS MAINTENANCE TOOL

Thatch-Away patented Quick-Lock units with 10 second cassette change

#### BLADE PROTECTION SYSTEM

Two-position
rear roller protects
tungsten blade
tips when storing
and fitting
the units

# The easiest height of cut adjuster you will ever use

The patented Set-by-Feel micro height adjusters are the ultimate in speed and accuracy. Each quarter turn 'click' adjusts the height of the cut by 0.25mm – so easy that you could do it with your eyes closed.

## The cleanest thatch collection

Nothing matches the performance of the Thatch-Away tungsten tipped verticutters. Their ability to remove and vacuum up thatch is legendary. With an extensive range of cassettes to choose from, turn your triplex into a total greens maintenance tool.