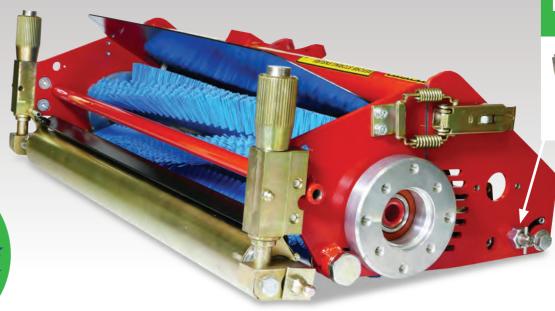

## The cleanest thatch collection

Nothing matches the performance of the Thatch-Away tungsten tipped verticutters. Their ability to remove and vacuum up thatch is legendary. With an extensive range of cassettes to choose from, turn your triplex into a total greens maintenance tool.