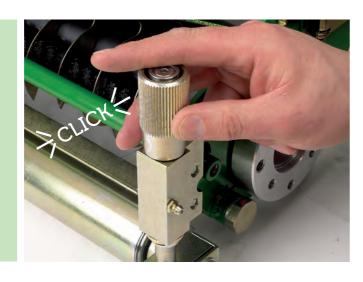

# The easiest height of cut adjuster you will ever use

The patented Set-by-Feel micro height adjusters are the ultimate in speed and accuracy. Each quarter turn 'click' adjusts the height of the cut by 0.25mm – so easy that you could do it with your eyes closed.