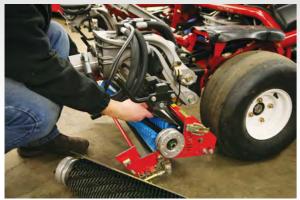

#### TURN YOUR TRIPLEX INTO A TOTAL GREENS MAINTENANCE TOOL

Thatch-Away patented Quick-Lock units with 10 second cassette change

#### BLADE PROTECTION SYSTEM

Two-position
rear roller protects
tungsten blade
tips when storing
and fitting
the units

# The easiest height of cut adjuster you will ever use

The patented Set-by-Feel micro height adjusters are the ultimate in speed and accuracy. Each quarter turn 'click' adjusts the height of the cut by 0.25mm – so easy that you could do it with your eyes closed.

## The cleanest thatch collection

Nothing matches the performance of the Thatch-Away tungsten tipped verticutters. Their ability to remove and vacuum up thatch is legendary. With an extensive range of cassettes to choose from, turn your triplex into a total greens maintenance tool.