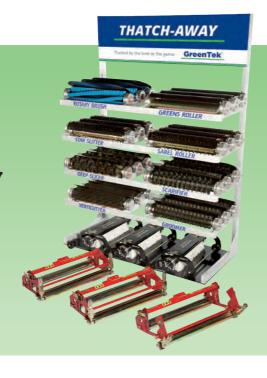

### THE WIDEST RANGE **OF CASSETTES**

Choose the right tools for your parkland, moorland or links turf

#### THATCH-AWAY

Store your Thatch-Away cassettes easily and safely with our Stacking System