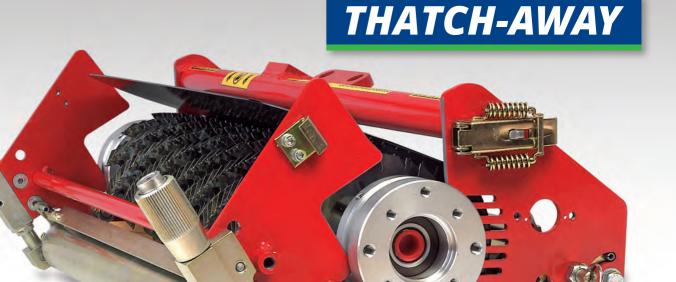

#### TURN YOUR TRIPLEX INTO A TOTAL GREENS MAINTENANCE TOOL

Thatch-Away patented Quick-Lock units with 10 second cassette change

#### BLADE PROTECTION SYSTEM

Two-position
rear roller protects
tungsten blade
tips when storing
and fitting
the units