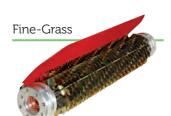

### THE WIDEST RANGE **OF CASSETTES**

Choose the right tools for your parkland, moorland or links turf

## The cleanest thatch collection

Nothing matches the performance of the Thatch-Away tungsten tipped verticutters. Their ability to remove and vacuum up thatch is legendary. With an extensive range of cassettes to choose from, turn your triplex into a total greens maintenance tool.