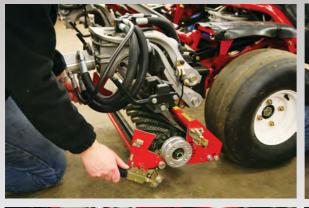

#### TURN YOUR TRIPLEX INTO A TOTAL GREENS MAINTENANCE TOOL

Thatch-Away patented Quick-Lock units with 10 second cassette change

#### BLADE PROTECTION SYSTEM

Two-position
rear roller protects
tungsten blade
tips when storing
and fitting
the units

# The easiest height of cut adjuster you will ever use

The patented Set-by-Feel micro height adjusters are the ultimate in speed and accuracy. Each quarter turn 'click' adjusts the height of the cut by 0.25mm – so easy that you could do it with your eyes closed.

## The cleanest thatch collection

Nothing matches the performance of the Thatch-Away tungsten tipped verticutters. Their ability to remove and vacuum up thatch is legendary. With an extensive range of cassettes to choose from, turn your triplex into a total greens maintenance tool.