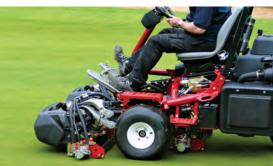

## The cleanest thatch collection

Nothing matches the performance of the Thatch-Away tungsten tipped verticutters. Their ability to remove and vacuum up thatch is legendary. With an extensive range of cassettes to choose from, turn your triplex into a total greens maintenance tool.